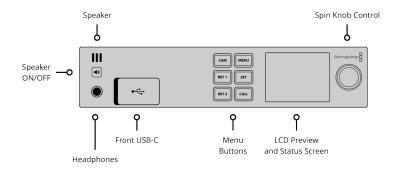

#### **Built in Speaker**

Mono

#### **Analog Audio Outputs**

1 x 6.35 mm headphone jack.

#### Screen

2.2 inch LCD

## **Computer Interface**

1 x USB-C.

#### Control

#### **Built in Control Panel**

7 buttons with spin knob control and 2.2 inch color display for device control and menu settings.