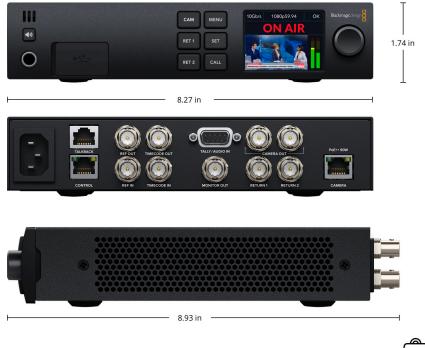

Precision**

10-bit

#### **Color Space**

REC 709, REC 2020.

## **Multiple Rate Support**

SDI switches between HD, 3G-SDI, 6G-SDI and 12G-SDI.

#### Control

#### **Built in Control Panel**

7 buttons with spin knob control and 2.2 inch color display for device control and menu settings.

#### **External Control**

RJ-45 1Gb/s Ethernet.

## Software

## **Software Included**

Camera Utility for firmware update.

# Operating Systems



Mac 12.0 Monterey, Mac 13.0 Ventura or later.



Windows 10, 64-bit.

## Power Requirements

**Power Supply** 

100 - 240V AC input.

**Power Supply** 

1 x Internal 100 - 240V AC 50/60Hz.

Power Usage

40 W max plus camera power usage.

# Optional Accessories

Blackmagic Universal Rack Shelf Blackmagic Studio Camera 4K Pro

# **Physical Specifications**





# **Environmental Specifications**

| Operating Temperature |
|-----------------------|
|-----------------------|

**Storage Temperature** 0° to 40° C (32° to 104° F) -20° to 45° C (-4° to 113° F) **Relative Humidity** 

0% to 90% non-condensing

What's Included

Blackmagic Studio Converter

Warranty

1 Year Limited Manufacturer's Warranty.

| duties, but excludes sales tax and shipping costs. This website uses remarketing services to advertise on third party websites to previous visitors to our site. You car opt out at any time by changing cookie settings. Privacy Policy. |        |  |  |  |
|---------------------------------------------------------------------------------------------------------------------------------------------------------------------------------------------------