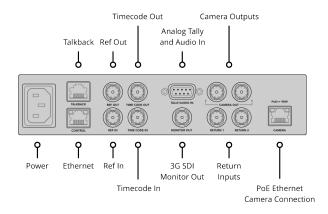

#### **Timecode Connections**

1 x BNC In, 1 x BNC Out.

## **Reference Connections**

1 x BNC In, 1 x BNC Out. Tri-Sync or Black Burst.

#### Talkback Audio

SDI channels 13 and 14 for Engineering talkback. SDI channels 15 and 16 for Production talkback. RJ-45 Talkback connector for analog external talkback systems.

## Ethernet

1 x 10Gb/s PoE RJ-45 Camera connector for SMPTE Fibre style workflow over Cat 6A network cable. 1 x 1Gb/s for external control and software updates.

## Power Requirements

**Power Supply** 

100 - 240V AC input.

**Power Supply** 

1 x Internal 100 - 240V AC 50/60Hz.

Power Usage

40 W max plus camera power usage.